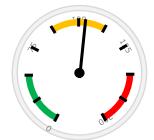

n fragile. Even if domestic production and reinstatement of the export ban delink the U.S. from international markets, it could take a quarter or more for prices to stabilize, impacting multiple sectors, including agriculture and transportation. While interest rates will likely rise by 75 bps or more, central bankers have painted themselves into a corner. In addition, political divisions leading, regulatory uncertainty, and geopolitical challenges are likely to be a story for the rest of the year, if not longer.

THE 375 PARK COVID MODEL FORECASTS ~ 99MM CASES (+3MM FROM JANUARY '22) AND A CCFR OF 1.3% (+0.2% FROM JANUARY '21) IN THE U.S. BY JULY '22

## 375 Park Risk Index – February '22



CBOE VIX (indexed)



30-Day Change

90-Day Change

**1** 26.4%

**↑ 56.1%** 

ICE MOVE (indexed)



30-Day Change 90-Day Change

**↑ 22.1%** 

**15.4%** 

Source: Chicago Board Options Exchange (CBOE), Intercontinental Exchange (ICE), Bank of America Merrill Lynch, Credit Suisse, Wells Fargo, Morgan Stanley, JP Morgan Asset Management, HIS Markit, Institute for Supply Management (ISM), Bloomberg, Koyfin, FRED & 375 Park Associates. Results indexed to March 2016.

375 Park Risk Index is a module of the Growth Opportunity Index $^{\text{TM}}$  - a robust AI-enabled decision-making engine based on insights into markets, technologies, and other factors.

For the 375 Park Risk Index, readings below 100 indicate bullish sentiment, readings above 100 are bearish, while readings above 170 indicate that a correction (or worse) is likely to occur within the next 12-months.

CS FEAR (indexed)