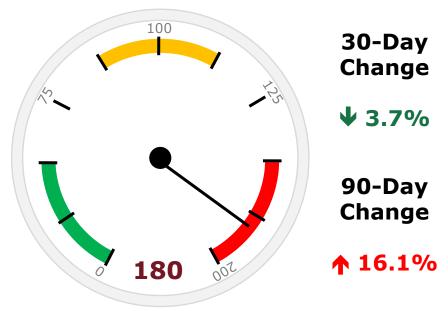

## 375 Park Risk Index – February '22

CBOE VIX (indexed)

30-Day Change

90-Day Change

**1** 26.4%

**↑ 56.1%** 

ICE MOVE (indexed)

30-Day Change 90-Day Change

375 Park Risk Index is a module of the Growth Opportunity Index $^{\text{TM}}$  - a robust AI-enabled decision-making engine based on insights into markets, technologies, and other factors.

For the 375 Park Risk Index, readings below 100 indicate bullish sentiment, readings above 100 are bearish, while readings above 170 indicate that a correction (or worse) is likely to occur within the next 12-months.