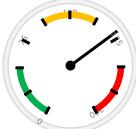

**↑ 22.1%** 

**15.4%** 

Source: Chicago Board Options Exchange (CBOE), Intercontinental Exchange (ICE), Bank of America Merrill Lynch, Credit Suisse, Wells Fargo, Morgan Stanley, JP Morgan Asset Management, HIS Markit, Institute for Supply Management (ISM), Bloomberg, Koyfin, FRED & 375 Park Associates. Results indexed to March 2016.