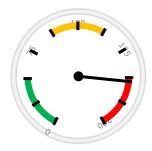

## 375 Park Risk Index – February '22

CBOE VIX (indexed)

30-Day Change

90-Day Change

**1** 26.4%

**↑ 56.1%** 

ICE MOVE (indexed)

30-Day Change 90-Day Change

**↑ 22.1%** 

**15.4%** 

Source: Chicago Board Options Exchange (CBOE), Intercontinental Exchange (ICE), Bank of America Merrill Lynch, Credit Suisse, Wells Fargo, Morgan Stanley, JP Morgan Asset Management, HIS Markit, Institute for Supply Management (ISM), Bloomberg, Koyfin, FRED & 375 Park Associates. Results indexed to March 2016.